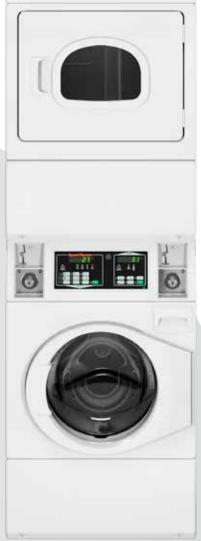

## Vended Laundry

STENXA (stack washer/dryer - electric), STGNXA (stack washer/dryer - gas)

## Stack washer/dryer features

- Improved suspension with new out-of-balance logic manages and redistributes unbalanced loads for uninterrupted wash cycles
- Water use as low as 44.3 litres per cycle to reduce operating costs
- Extended Tumble helps eliminate wrinkling by tumbling for two minutes at 20 minute intervals if the dryer door isn't opened
- · Just like their stand-alone counterparts, Speed Queen stacks are 100 percent front serviceable to limit downtime for easy service access

STACKABLE

STANDARD STAINLESS LARGE DOOR OPENING STEEL DRUM

I OW WATER CONSUMPTION

LOW ENERGY CONSUMPTION

STENXA, STGNXA

|                                         | STENXA (                       | Electric)                                | STGNXA (Gas)                                              |                                          |  |  |  |  |
|-----------------------------------------|--------------------------------|------------------------------------------|-----------------------------------------------------------|------------------------------------------|--|--|--|--|
| Туре                                    | Stack Washer                   | Stack Dryer                              | Stack Washer                                              | Stack Dryer                              |  |  |  |  |
| Control                                 | Quantum                        | Quantum                                  | Quantum                                                   | Quantum                                  |  |  |  |  |
| Control location                        | Front                          | Front                                    | Front                                                     | Front                                    |  |  |  |  |
| Drum                                    |                                |                                          |                                                           |                                          |  |  |  |  |
| Capacity kg                             | 9.5                            | 8.2                                      | 9.5                                                       | 8.2                                      |  |  |  |  |
| Cylinder volume litres                  | 96.8                           | 198                                      | 96.8                                                      | 198                                      |  |  |  |  |
| Drum speed                              |                                |                                          |                                                           |                                          |  |  |  |  |
| Spin speed G-Force                      | 440                            | n/a                                      | 440                                                       | n/a                                      |  |  |  |  |
| Spin speed rpm                          | 1200                           | n/a                                      | 1200                                                      | n/a                                      |  |  |  |  |
| Motor                                   |                                |                                          |                                                           |                                          |  |  |  |  |
| Motor size kW                           | Variable speed induction 0.67  | 0.25                                     | Variable speed induction 0.67                             | 0.25                                     |  |  |  |  |
| Cabinet                                 |                                |                                          |                                                           |                                          |  |  |  |  |
| Cylinder finish                         | Stainless steel                | Stainless steel                          | Stainless steel                                           | Stainless steel                          |  |  |  |  |
| Colours                                 | White                          | White                                    | White                                                     | White                                    |  |  |  |  |
| Door type (solid/window)                | Window                         | Solid or Window                          | Window                                                    | Solid or Window                          |  |  |  |  |
| Heating                                 |                                |                                          |                                                           |                                          |  |  |  |  |
| Heat sources                            | n/a                            | Electric                                 | n/a                                                       | Gas                                      |  |  |  |  |
| Heating element (Electric W)            |                                | 4000                                     |                                                           | n/a                                      |  |  |  |  |
| Connection                              |                                |                                          |                                                           |                                          |  |  |  |  |
| Gas inlet connection mm                 | n/a                            | n/a                                      | n/a                                                       | 9.5                                      |  |  |  |  |
| Gas consumption BTU/Hr                  | n/a                            | 25,000                                   | n/a                                                       | 25,000                                   |  |  |  |  |
| Exhaust outlet dia. mm                  | n/a                            | 102                                      | n/a                                                       | 102                                      |  |  |  |  |
| Exhaust airflow litres/sec              | n/a                            | 60 Hz: 105, 50 Hz: 85                    | n/a                                                       | 60 Hz: 105, 50 Hz: 85                    |  |  |  |  |
| Water temperatures                      | 3                              | n/a                                      | 3                                                         | n/a                                      |  |  |  |  |
| Operation                               |                                |                                          |                                                           |                                          |  |  |  |  |
| Cycles*                                 | Normal, Perm Press, Delicate   | High, Medium, Low,<br>Delicates, No Heat | Normal, Perm Press, Delicate                              | High, Medium, Low,<br>Delicates, No Heat |  |  |  |  |
| Water consumption per cycle litres*     | 44.3                           | n/a                                      | 44.3                                                      | n/a                                      |  |  |  |  |
| Water pressure bar                      | 1.4/8.3                        | n/a                                      | 1.4/8.3                                                   | n/a                                      |  |  |  |  |
| Cycle indicator lights                  | Yes                            | Yes                                      | Yes                                                       | Yes                                      |  |  |  |  |
| Power                                   |                                |                                          |                                                           |                                          |  |  |  |  |
| Electrical requirements (voltage/Hz/Ph) | 240/50/1                       |                                          | 240/50/1                                                  |                                          |  |  |  |  |
| Transport data                          |                                |                                          |                                                           |                                          |  |  |  |  |
| Net weight kg                           | 177 (con                       | nbined)                                  | 177 (combined)                                            |                                          |  |  |  |  |
| Shipping weight kg                      | 193 (con                       |                                          | 193 (combined)                                            |                                          |  |  |  |  |
| Dimensions H×W×D mm                     | 1986×68                        | 83×704                                   | 1986×683×704                                              |                                          |  |  |  |  |
| Packing dimensions H×W×D mm             | 2032×73                        | 37×832                                   | 2032×737×832                                              |                                          |  |  |  |  |
| Agency approvals                        |                                |                                          |                                                           |                                          |  |  |  |  |
| Available agency approvals              | See price sheet for applicable | agency approvals by market               | See price sheet for applicable agency approvals by market |                                          |  |  |  |  |