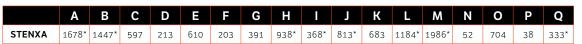

STENXA, STGNXA

|                                         | STENXA (                       | Electric)                                | STGNXA (Gas)                                              |                                          |  |  |  |  |
|-----------------------------------------|--------------------------------|------------------------------------------|-----------------------------------------------------------|------------------------------------------|--|--|--|--|
| Туре                                    | Stack Washer                   | Stack Dryer                              | Stack Washer                                              | Stack Dryer                              |  |  |  |  |
| Control                                 | Quantum                        | Quantum                                  | Quantum                                                   | Quantum                                  |  |  |  |  |
| Control location                        | Front                          | Front                                    | Front                                                     | Front                                    |  |  |  |  |
| Drum                                    |                                |                                          |                                                           |                                          |  |  |  |  |
| Capacity kg                             | 9.5                            | 8.2                                      | 9.5                                                       | 8.2                                      |  |  |  |  |
| Cylinder volume litres                  | 96.8                           | 198                                      | 96.8                                                      | 198                                      |  |  |  |  |
| Drum speed                              |                                |                                          |                                                           |                                          |  |  |  |  |
| Spin speed G-Force                      | 440                            | n/a                                      | 440                                                       | n/a                                      |  |  |  |  |
| Spin speed rpm                          | 1200                           | n/a                                      | 1200                                                      | n/a                                      |  |  |  |  |
| Motor                                   |                                |                                          |                                                           |                                          |  |  |  |  |
| Motor size kW                           | Variable speed induction 0.67  | 0.25                                     | Variable speed induction 0.67                             | 0.25                                     |  |  |  |  |
| Cabinet                                 |                                |                                          |                                                           |                                          |  |  |  |  |
| Cylinder finish                         | Stainless steel                | Stainless steel                          | Stainless steel                                           | Stainless steel                          |  |  |  |  |
| Colours                                 | White                          | White                                    | White                                                     | White                                    |  |  |  |  |
| Door type (solid/window)                | Window                         | Solid or Window                          | Window                                                    | Solid or Window                          |  |  |  |  |
| Heating                                 |                                |                                          |                                                           |                                          |  |  |  |  |
| Heat sources                            | n/a                            | Electric                                 | n/a                                                       | Gas                                      |  |  |  |  |
| Heating element (Electric W)            |                                | 4000                                     |                                                           | n/a                                      |  |  |  |  |
| Connection                              |                                |                                          |                                                           |                                          |  |  |  |  |
| Gas inlet connection mm                 | n/a                            | n/a                                      | n/a                                                       | 9.5                                      |  |  |  |  |
| Gas consumption BTU/Hr                  | n/a                            | 25,000                                   | n/a                                                       | 25,000                                   |  |  |  |  |
| Exhaust outlet dia. mm                  | n/a                            | 102                                      | n/a                                                       | 102                                      |  |  |  |  |
| Exhaust airflow litres/sec              | n/a                            | 60 Hz: 105, 50 Hz: 85                    | n/a                                                       | 60 Hz: 105, 50 Hz: 85                    |  |  |  |  |
| Water temperatures                      | 3                              | n/a                                      | 3                                                         | n/a                                      |  |  |  |  |
| Operation                               |                                |                                          |                                                           |                                          |  |  |  |  |
| Cycles*                                 | Normal, Perm Press, Delicate   | High, Medium, Low,<br>Delicates, No Heat | Normal, Perm Press, Delicate                              | High, Medium, Low,<br>Delicates, No Heat |  |  |  |  |
| Water consumption per cycle litres*     | 44.3                           | n/a                                      | 44.3                                                      | n/a                                      |  |  |  |  |
| Water pressure bar                      | 1.4/8.3                        | n/a                                      | 1.4/8.3                                                   | n/a                                      |  |  |  |  |
| Cycle indicator lights                  | Yes                            | Yes                                      | Yes                                                       | Yes                                      |  |  |  |  |
| Power                                   |                                |                                          |                                                           |                                          |  |  |  |  |
| Electrical requirements (voltage/Hz/Ph) | 240/50/1                       |                                          | 240/50/1                                                  |                                          |  |  |  |  |
| Transport data                          |                                |                                          |                                                           |                                          |  |  |  |  |
| Net weight kg                           | 177 (con                       | nbined)                                  | 177 (combined)                                            |                                          |  |  |  |  |
| Shipping weight kg                      | 193 (con                       |                                          | 193 (combined)                                            |                                          |  |  |  |  |
| Dimensions H×W×D mm                     | 1986×68                        | 83×704                                   | 1986×683×704                                              |                                          |  |  |  |  |
| Packing dimensions H×W×D mm             | 2032×73                        | 37×832                                   | 2032×737×832                                              |                                          |  |  |  |  |
| Agency approvals                        |                                |                                          |                                                           |                                          |  |  |  |  |
| Available agency approvals              | See price sheet for applicable | agency approvals by market               | See price sheet for applicable agency approvals by market |                                          |  |  |  |  |