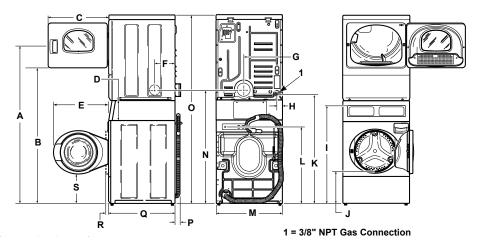

#### Stack Washer/Dryer – gas

|        | Α     | В     | С   | D   | E   | F   | G   | Н  | ı    | J    | K     | L    | M   | N     | 0     | Р  | Q   | R  |
|--------|-------|-------|-----|-----|-----|-----|-----|----|------|------|-------|------|-----|-------|-------|----|-----|----|
| STGNXA | 1678* | 1447* | 597 | 213 | 610 | 203 | 391 | 59 | 938* | 368* | 1140* | 813* | 683 | 1184* | 1986* | 52 | 704 | 38 |

All measurements are in mm. \*With levelling legs turned into base.

NOTE: Exhaust openings are 102 mm metal ducting.