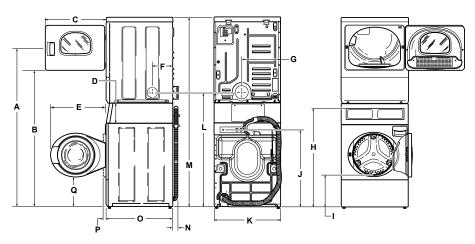

## Stack Washer/Dryer – electric

All measurements are in mm. \*With levelling legs turned into base.

NOTE: Exhaust openings are 102 mm metal ducting.